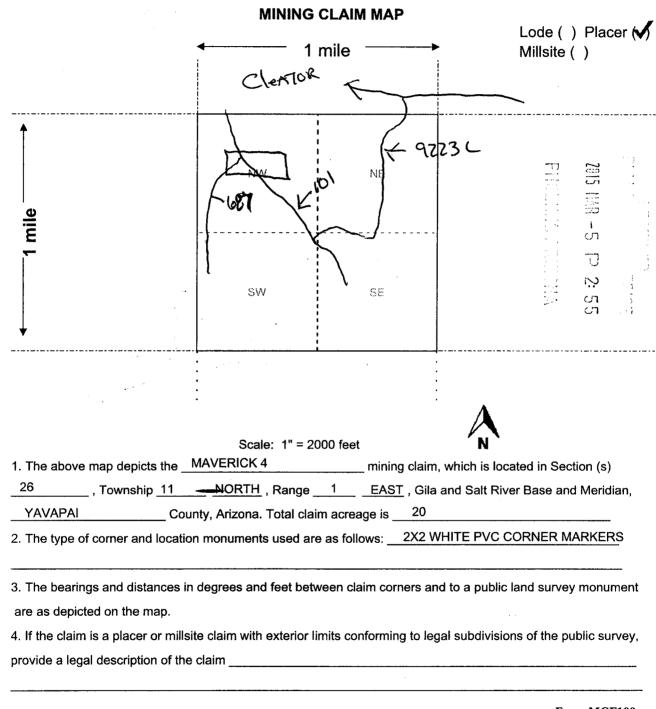

|                     |                                       |                               |
| Print Name(s) CHRISTOPHER/A MILLER                                                                              |                     |                                       |                               |
|                                                                                                                 |                     |                                       |                               |
|                                                                                                                 |                     |                                       | Form MCF10<br>evised July 201 |



| AM           |  |
|--------------|--|
| $\mathbf{C}$ |  |
| <u>ب</u>     |  |
| 8            |  |
| 5            |  |
| -==          |  |
| _            |  |

| Vhen Recorded Return Document to: CHRISTOPHER A MILLE                       |                      |              |          |         |
|-----------------------------------------------------------------------------|----------------------|--------------|----------|---------|
| 16170 WEST DYNAMITE BLV                                                     |                      |              |          |         |
| SURPRISE, AZ                                                                |                      |              |          |         |
| 85387                                                                       |