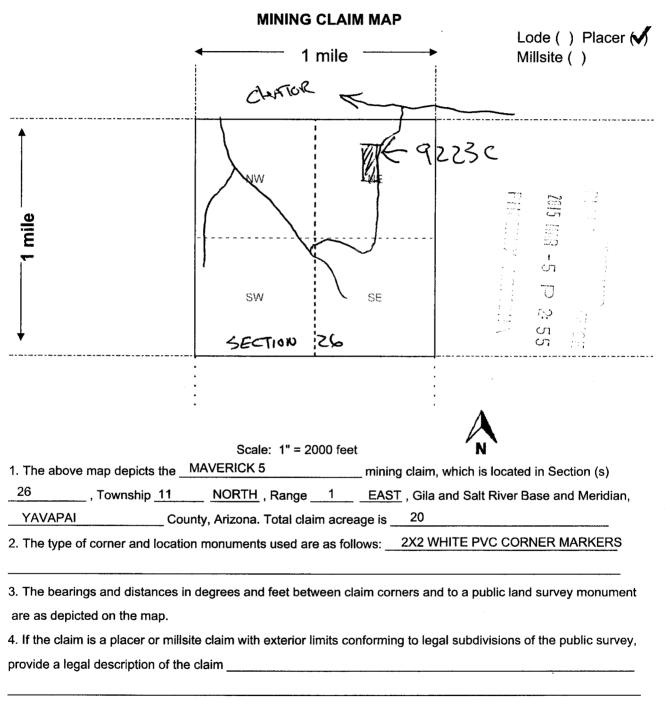

ttache   | d map.  |
| DATED AND POSTED on the ground this28 day ofFEBRU                           | JARY , 20 1          | <u>5</u> .   |          |         |
| LOCATOR(s)                                                                  |                      |              |          |         |
| Print Name(s) CHRISTOPHER A MILLER                                          |                      |              |          |         |
| Signature(s)                                                                |                      |              |          | MCF102  |
|                                                                             |                      |              |          |         |

This form is available from the Arizona Geological Survey and may be reproduced.



| Vhen Recorded Return ────ent to:<br>CHRISTOPHER A MIL                                                                                         |                                       |                                                       |              |           |
|-----------------------------------------------------------------------------------------------------------------------------------------------|---------------------------------------|-------------------------------------------------------|--------------|-----------|
| 16170 WEST DYNAMITE BLVD                                                                                                                      |                                       |                                                       |              |