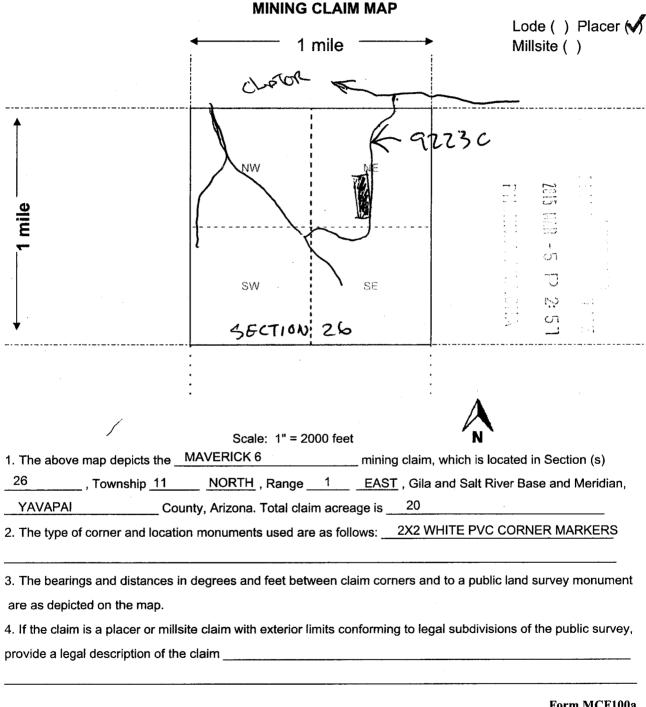

Name(s) CHRISTOPHER A MILLER                                                                                                            |                                       |                                                       |              |           |
| Signature(s) ( lm ) Am                                                                                                                        | · · · · · · · · · · · · · · · · · · · |                                                       |              |           |
|                                                                                                                                               |                                       |                                                       | Form         | MCF10     |



| D              |   |
|----------------|---|
| 3              |   |
| $\overline{c}$ |   |
| =              |   |
| u              | 1 |
|                |   |
| ی              |   |
| =              |   |
| ے              | ) |
|                |   |

| When Recorded Return 	──ment to: CHRISTOPHER A MI■                             |                    |                                         |
|--------------------------------------------------------------------------------|--------------------|-----------------------------------------|
| 16170 WEST DYNAMITE BLVD                                                       |                    |                                         |
| SURPRISE, AZ                                                                   |                    |