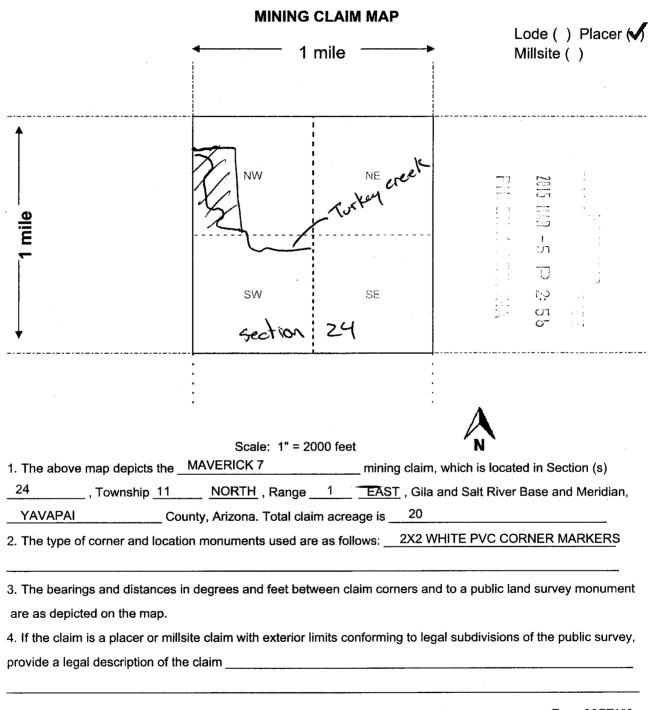

| nformation is      | s shown on the attached map.            |
| DATED AND POSTED on the ground this day ofFEBR                                 | UARY,              | 20 <u>15</u> .                          |
| LOCATOR(s) AGENT                                                               |                    |                                         |
| Print Name(s) CHRISTOPHER A MILLER                                             |                    |                                         |
| Signature(s)                                                                   |                    |                                         |
| Organization (5)                                                               |                    | Form MCF102 Revised July 2014           |



**RUN DATE:** 

03/10/2015 Page 1 of 1

Input Parameters for Geographic Report with Land

System Id = CR

Admin State = AZ

Geo State =

**Casetype Begins With** 

Case Disp Txt = AUTHORIZED, CANCELLED, EXPIRED, PENDING, REJECTED, RELINQUISHED, WITHDRAWN

Mer Twp Rng =

Section =

Mtrs = 14 0110N 0010E 024, 14 0110N 0010E 026, 14 0110N 0010E 999

Commodity =

Commodity Txt =

Pending Org =

Pend Org Decode =

**Total Rows Returned:** 

n

## UNSURVEYED TOWNSHIP 11 NORTH RANGE 1 EAST OF THE GILA AND SALT RIVER MERIDIAN, ARIZONA

PROTRACTION DIAGRAM NO 16 OFFICIALLY FILED 12/07/1959

YAVAPAI COUNTY

3 AR 017608 PL 167 12 11 10 (767) 13 16 15 14 (726) (612) AZA 33870 WD Recon All Min HES 471 13.21 721693 D/C T 11N T 10N R 2E 23 (590) 20 21 24 (633) (547) 25 26 30 29 (716) 35 36 32 33 34

ST