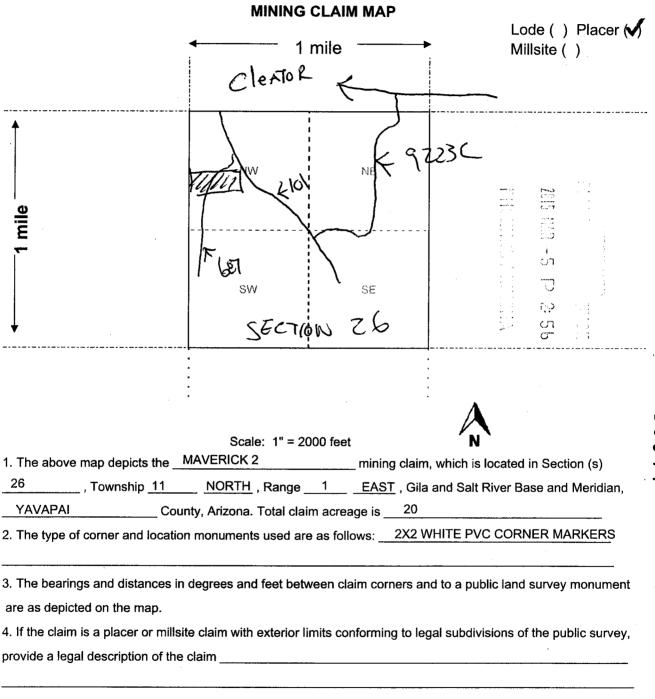

| elaim is  passes n(s), Arizona. formation   |

This form is available from the Arizona Geological Survey and may be reproduced.



| D        |  |
|----------|--|
| 36       |  |
| C        |  |
| =        |  |
| لت       |  |
|          |  |
| C)       |  |
| 4        |  |
| <b>E</b> |  |
|          |  |

| When Recorded Return Document to: CHRISTOPHER A MILLE 16170 WEST DYNAMITE BEEL SURPRISE, AZ 85387 |                 |                    |                                         |                                       |
|---------------------------------------------------------------------------------------------------|-----------------|--------------------|-----------------------------------------|---------------------------------------|
| Check here is this is a change of address.                                                        |                 |                    |