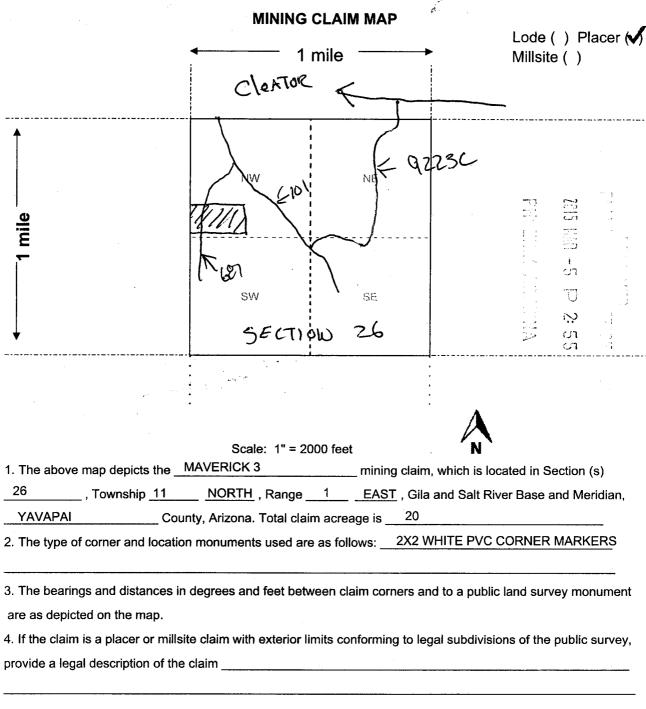

|
| The above information is shown on the attached map.                                                                 |
| DATED AND POSTED on the ground this 28 day of FEBRUARY, 20 15.                                                      |
| T LOCATOR(s) ☐ AGENT                                                                                                |
| Print Name(s) CHRISTOPHER A MILLER                                                                                  |
| Signature(s)  Form MCF102  Revised July 2014                                                                        |
| This form is available from the Arizona Geological Survey and may be reproduced.                                    |



| <b>_</b>   |
|------------|
| $\bigcirc$ |
| _          |
| نب         |
|            |
|            |
| =          |
| 0          |
|            |
|            |

| CHRISTOPHER A MILE.                                                                                             |                     |                                       |                               |
|-----------------------------------------------------------------------------------------------------------------|---------------------|---------------------------------------|-------------------------------|
| 16170 WEST DYNAMITE BLVD                                                                                        |                     |                                       |                               |
|